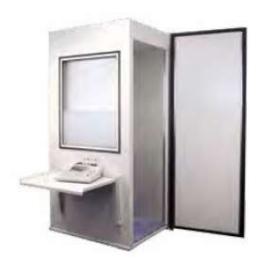

## Sound Proof Cabinet

- Panel inner surface typically perforated
- Roof apron
- Corner joiner
- IAC Noise-lock® acoustic window
- IAC 'H' panel joiner
- Isolation rail
- Floor panel
- IAC Noise-lock® acoustic door
- 9 Floor channel
- Side wall roof channel