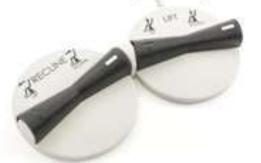

## **ENT Temporal Bone Lab**

**ENT Full Motorized Patient Chair** 

10-degree Trendelenburg function

3-button programmable memory setting

Lift, recline and tilt functions