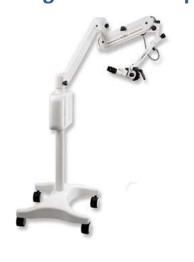

## **♣** ENT

- FULL ENT EXAMINATION UNIT
- > SURGICAL NAVIGATION SYSTEM
- > ADVANCED RADIO FREQUENCY
- > RIGID, FLEXIBLE SCOPES
- > SURGICAL INSTRUMENTS
- **ENT DISPOSABLES**
- > MIDDLE EAR IMPLANTS
- > SURGICAL DRAPES
- > ENT SURGICAL MICROSCOPES
- > TEMPORAL BONE LAB

# **ENT**

## **ENT Temporal Bone Lab**

**ENT Full Motorized Patient Chair** 

10-degree Trendelenburg function

3-button programmable memory setting

Lift, recline and tilt functions