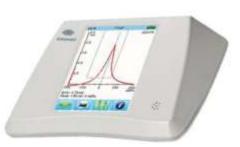

**Diagnostic Audiometer** 

**Clinical Tympanometer** 

**PC Based Clinical Audiometer** 

**Hearing Aid Fitting System** 