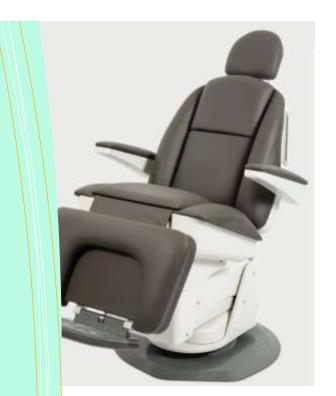

## **ENT Temporal Bone Lab**

**ENT Full Motorized Patient Chair** 

10-degree Trendelenburg function

3-button programmable memory setting

Lift, recline and tilt functions