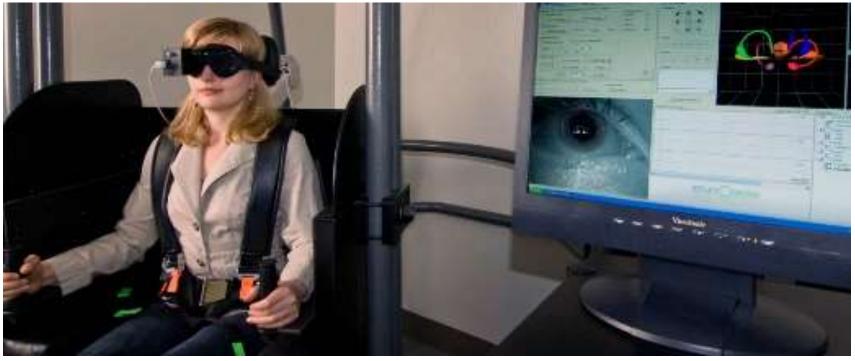

# Audiology, Vestibular & Balance

IPad Wireless Video Nystagmograpgy VNG (WNS)

> VNG & Rotatory chair

Vestibular Vibrator

SYNAPSYS

> VHIT (Head impulse test semicircular canals

Balance System – Postugraphy (Static & Dynamic)