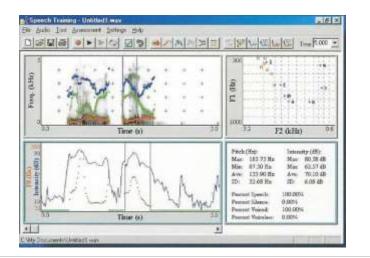

## **♣** Speech & Swallowing Disorders

- > SPEECH LAB
- Speech Therapy System (Visipitch)
- **Electro Larynx**
- LinguaGraphElectropalatographySystem (EPG)

# **Speech & Swallowing Disorders**

Speech Therapy System (Visipitch)

Electro Larynx

RoseMedical
Speech Therapy Software & Instrumentation

LinguaGraph Electropalatography System (EPG)