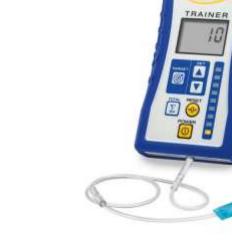

# **Communication Devices**

> Iowa Oral Performance Instrument

**Objectively Measure Pressure** 

TONGUE

LIP

> Assistive Communication Devices