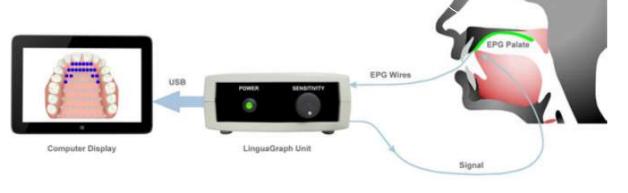

## **♣** Speech & Swallowing Disorders

- > SPEECH LAB
- Speech Therapy System (Visipitch)
- **Electro Larynx**
- LinguaGraphElectropalatographySystem (EPG)

# **Speech & Swallowing Disorders**

Speech Therapy System (Visipitch)

Electro Larynx

RoseMedical
Speech Therapy Software & Instrumentation

LinguaGraph Electropalatography System (EPG)