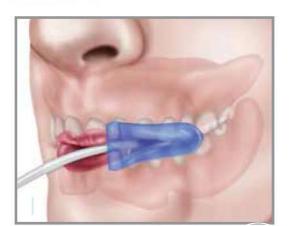

# **Communication Devices**

> Iowa Oral Performance Instrument

**Objectively Measure Pressure** 

TONGUE

LIP

> Assistive Communication Devices