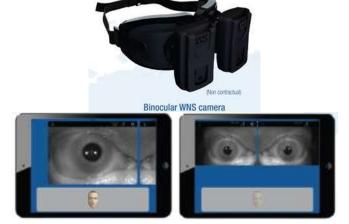

# Audiology, Vestibular & Balance

IPad Wireless Video Nystagmograpgy VNG (WNS)

> VNG & Rotatory chair

Vestibular Vibrator

SYNAPSYS

> VHIT (Head impulse test semicircular canals

Balance System – Postugraphy (Static & Dynamic)