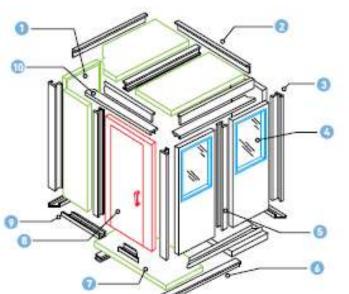

## Sound Proof Cabinet

- Panel inner surface typically perforated
- Roof apron
- Corner joiner
- IAC Noise-lock® acoustic window
- IAC 'H' panel joiner
- Isolation rail
- Floor panel
- IAC Noise-lock® acoustic door
- 9 Floor channel
- Side wall roof channel