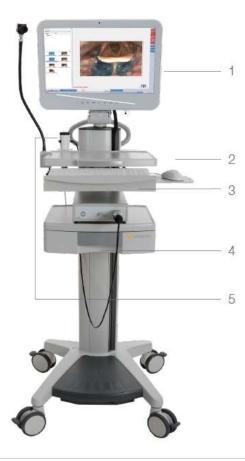

# Audiology, Vestibular & Balance

IPad Wireless Video Nystagmograpgy VNG (WNS)

> VNG & Rotatory chair

Vestibular Vibrator

SYNAPSYS

> VHIT (Head impulse test semicircular canals

Balance System – Postugraphy (Static & Dynamic)

> 360° Optokinetic Stimulator for Rehabilitation

**AUDIOMETERS** 

**4**AUDIOLOGY & BALANCE

- > TYMPANOMETRY / **MIDDLE EAR ANALYZERS**
- > ABR / ASSR
- > OTOACOUSTIC **EMMISSIONS (OAE)**
- > NEWBORN HEARING **SCREENING**
- > VESTIBULAR / **BALANCE**
- > HEARING AID TEST **SYSTEMS**
- > VRA / COR SYSTEMS
- > EXAM ROOMS / **SUITES**
- > VIDEO OTOSCOPES
- > OTOSCOPES