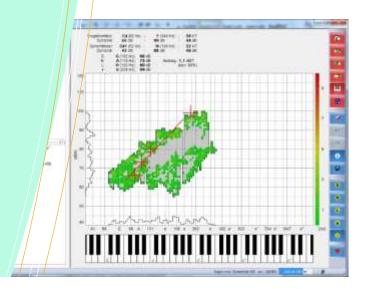

# Audiology, Vestibular & Balance

Vestibular Disorders – Treatment

**Prof: John Epley, MD, Neurotologist** 

- **♣** Speech & Swallowing Disorders
  - > HD STROBOSCOPY
  - > DIGITAL SWALLOWING
  - > Keymoghraphy
  - Video Rhino laryngoscope chip on tip