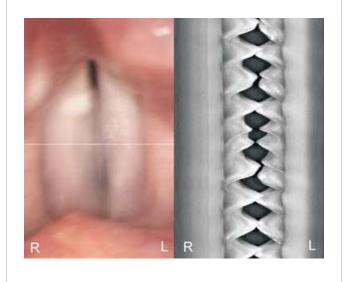

# **ENT**

Nasopharyngolaryngoscopes Adult/Pediatric

## > Rigid Scopes, Cameras

> LED Head light