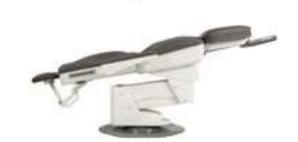

## **ENT Temporal Bone Lab**

**ENT Full Motorized Patient Chair** 

10-degree Trendelenburg function

3-button programmable memory setting

Lift, recline and tilt functions