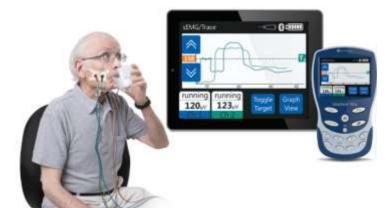

# **Swallowing Disorders Tools**

**Electrotherapy and sEMG Biofeedback System for Swallowing Disorders** 

- GLOBAL
- ♣ Electrotherapy and sEMG Biofeedback System for Swallowing Disorders
- Expiratory Muscle Strength Training (EMST)
- **♣** The Breather
- **♣** Speech & Swallowing Tools

**KAPITEX®** 

Airway Intelligence

Expiratory Muscle Strength Training (EMST)

> The Breather

> Speech & Swallowing Tools