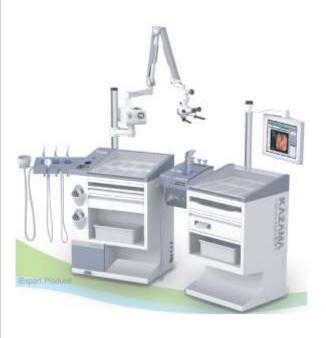

## **♣** ENT

- FULL ENT EXAMINATION UNIT
- > SURGICAL NAVIGATION SYSTEM
- > ADVANCED RADIO FREQUENCY
- > RIGID, FLEXIBLE SCOPES
- > SURGICAL INSTRUMENTS
- **ENT DISPOSABLES**
- > MIDDLE EAR IMPLANTS
- > SURGICAL DRAPES
- > ENT SURGICAL MICROSCOPES
- > TEMPORAL BONE LAB

# **ENT**

## **ENT Temporal Bone Lab**

**ENT Full Motorized Patient Chair** 

10-degree Trendelenburg function

3-button programmable memory setting

Lift, recline and tilt functions