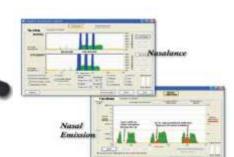

# **Speech & Swallowing Disorders**

**Aerodynamics** 

**GLOTTAL** ENTERPRISES

Innoflaps

**Speak Fluent Delay Auditory Feedback** 

**Nasality Visualization System** 

Speechifi an assistive communication device