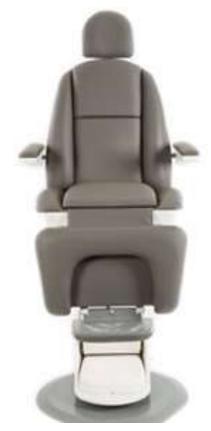

## **♣** ENT

- FULL ENT EXAMINATION UNIT
- > SURGICAL NAVIGATION SYSTEM
- > ADVANCED RADIO FREQUENCY
- > RIGID, FLEXIBLE SCOPES
- > SURGICAL INSTRUMENTS
- **ENT DISPOSABLES**
- > MIDDLE EAR IMPLANTS
- > SURGICAL DRAPES
- > ENT SURGICAL MICROSCOPES
- > TEMPORAL BONE LAB

# **ENT**

## **ENT Temporal Bone Lab**

**ENT Full Motorized Patient Chair** 

10-degree Trendelenburg function

3-button programmable memory setting

Lift, recline and tilt functions