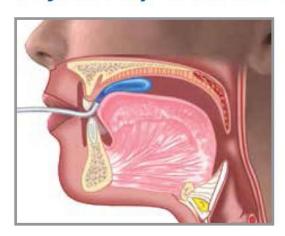

# **Communication Devices**

> Iowa Oral Performance Instrument

**Objectively Measure Pressure** 

TONGUE

LIP

> Assistive Communication Devices