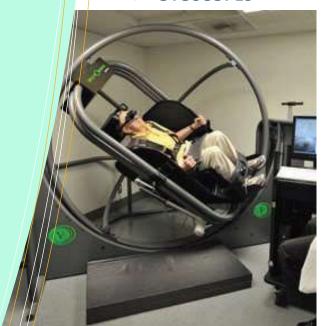

# Audiology, Vestibular & Balance

IPad Wireless Video Nystagmograpgy VNG (WNS)

> VNG & Rotatory chair

Vestibular Vibrator

SYNAPSYS

> VHIT (Head impulse test semicircular canals

Balance System – Postugraphy (Static & Dynamic)