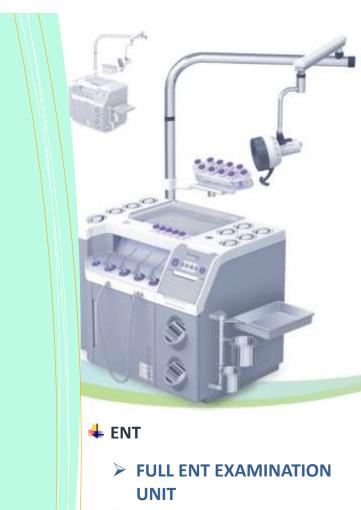

## **♣** ENT

- > FULL ENT EXAMINATION UNIT
- > SURGICAL NAVIGATION SYSTEM
- ADVANCED RADIO FREQUENCY
- > RIGID, FLEXIBLE SCOPES
- SURGICAL INSTRUMENTS
- > ENT DISPOSABLES
- MIDDLE EAR IMPLANTS
- SURGICAL DRAPES
- > ENT SURGICAL MICROSCOPES
- > TEMPORAL BONE LAB