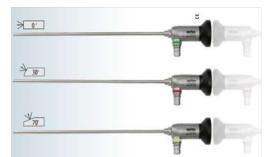

# **ENT**

Nasopharyngolaryngoscopes Adult/Pediatric

## > Rigid Scopes, Cameras

> LED Head light