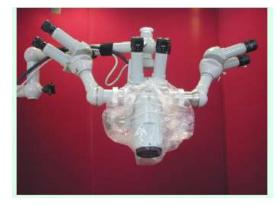

## **♣** ENT

- FULL ENT EXAMINATION UNIT
- > SURGICAL NAVIGATION SYSTEM
- > ADVANCED RADIO FREQUENCY
- > RIGID, FLEXIBLE SCOPES
- > SURGICAL INSTRUMENTS
- **ENT DISPOSABLES**
- > MIDDLE EAR IMPLANTS
- > SURGICAL DRAPES
- > ENT SURGICAL MICROSCOPES
- > TEMPORAL BONE LAB

# **ENT**