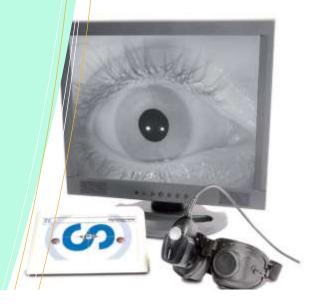

# Audiology, Vestibular & Balance

IPad Wireless Video Nystagmograpgy VNG (WNS)

> VNG & Rotatory chair

Vestibular Vibrator

SYNAPSYS

> VHIT (Head impulse test semicircular canals

Balance System – Postugraphy (Static & Dynamic)