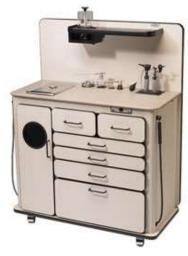

## **♣** ENT

- FULL ENT EXAMINATION UNIT
- > SURGICAL NAVIGATION SYSTEM
- > ADVANCED RADIO FREQUENCY
- > RIGID, FLEXIBLE SCOPES
- > SURGICAL INSTRUMENTS
- **ENT DISPOSABLES**
- > MIDDLE EAR IMPLANTS
- > SURGICAL DRAPES
- > ENT SURGICAL MICROSCOPES
- > TEMPORAL BONE LAB

# **ENT**

Nasopharyngolaryngoscopes Adult/Pediatric