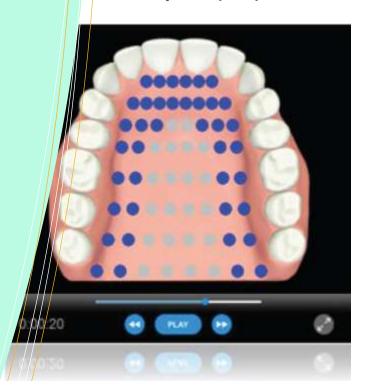

## **♣** Speech & Swallowing Disorders

- > SPEECH LAB
- Speech Therapy System (Visipitch)
- **Electro Larynx**
- LinguaGraphElectropalatographySystem (EPG)

# **Speech & Swallowing Disorders**

Speech Therapy System (Visipitch)

Electro Larynx

RoseMedical
Speech Therapy Software & Instrumentation

LinguaGraph Electropalatography System (EPG)