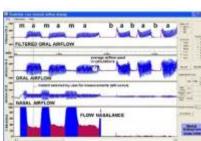

# **Speech & Swallowing Disorders**

**Aerodynamics** 

**GLOTTAL** ENTERPRISES

Innoflaps

**Speak Fluent Delay Auditory Feedback** 

**Nasality Visualization System** 

Speechifi an assistive communication device