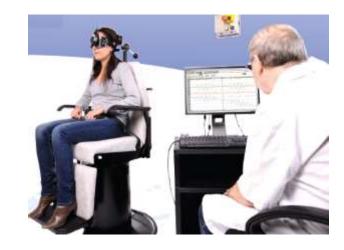

# Audiology, Vestibular & Balance

IPad Wireless Video Nystagmograpgy VNG (WNS)

> VNG & Rotatory chair

Vestibular Vibrator

SYNAPSYS

> VHIT (Head impulse test semicircular canals

Balance System – Postugraphy (Static & Dynamic)

# Audiology, Vestibular & Balance

Vestibular Disorders – Treatment

**Prof: John Epley, MD, Neurotologist** 

- **♣** Speech & Swallowing Disorders
  - > HD STROBOSCOPY
  - > DIGITAL SWALLOWING
  - > Keymoghraphy
  - Video Rhino laryngoscope chip on tip