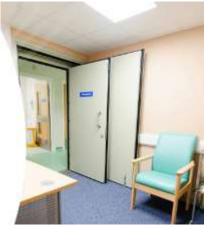

## Sound Proof Cabinet

- Panel inner surface typically perforated
- Roof apron
- Corner joiner
- IAC Noise-lock® acoustic window
- IAC 'H' panel joiner
- Isolation rail
- Floor panel
- IAC Noise-lock® acoustic door
- 9 Floor channel
- Side wall roof channel