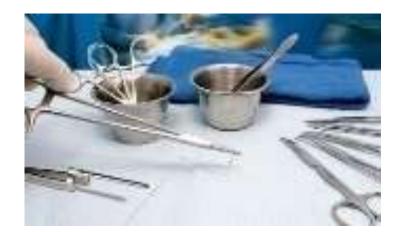

## Surgical Instruments

## > LED Nasal Speculum

- > SURGICAL NAVIGATION SYSTEM
- > ADVANCED RADIO FREQUENCY
- > RIGID, FLEXIBLE SCOPES
- > SURGICAL INSTRUMENTS
- **ENT DISPOSABLES**
- > MIDDLE EAR IMPLANTS
- > SURGICAL DRAPES
- > ENT SURGICAL MICROSCOPES
- > TEMPORAL BONE LAB