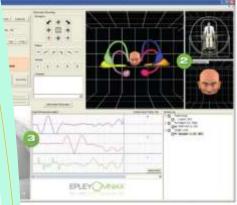

# Audiology, Vestibular & Balance

Vestibular Disorders – Treatment

**Prof: John Epley, MD, Neurotologist** 

- **♣** Speech & Swallowing Disorders
  - > HD STROBOSCOPY
  - > DIGITAL SWALLOWING
  - > Keymoghraphy
  - Video Rhino laryngoscope chip on tip