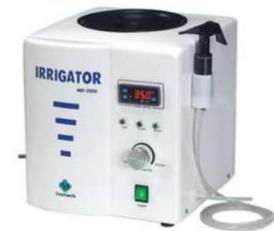

## **♣** ENT

- FULL ENT EXAMINATION UNIT
- > SURGICAL NAVIGATION SYSTEM
- > ADVANCED RADIO FREQUENCY
- > RIGID, FLEXIBLE SCOPES
- > SURGICAL INSTRUMENTS
- **ENT DISPOSABLES**
- > MIDDLE EAR IMPLANTS
- > SURGICAL DRAPES
- > ENT SURGICAL MICROSCOPES
- > TEMPORAL BONE LAB

## **4** ENT

- FULL ENT EXAMINATION UNIT
- > SURGICAL NAVIGATION SYSTEM
- > ADVANCED RADIO FREQUENCY
- > RIGID, FLEXIBLE SCOPES
- > SURGICAL INSTRUMENTS
- **ENT DISPOSABLES**
- > MIDDLE EAR IMPLANTS
- > SURGICAL DRAPES
- > ENT SURGICAL MICROSCOPES
- > TEMPORAL BONE LAB