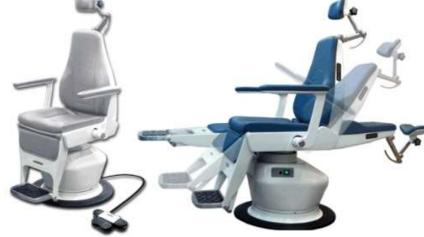

## **ENT Temporal Bone Lab**

**ENT Full Motorized Patient Chair** 

10-degree Trendelenburg function

3-button programmable memory setting

Lift, recline and tilt functions