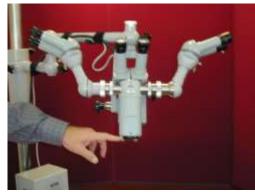

## **♣** ENT

- FULL ENT EXAMINATION UNIT
- > SURGICAL NAVIGATION SYSTEM
- > ADVANCED RADIO FREQUENCY
- > RIGID, FLEXIBLE SCOPES
- > SURGICAL INSTRUMENTS
- **ENT DISPOSABLES**
- > MIDDLE EAR IMPLANTS
- > SURGICAL DRAPES
- > ENT SURGICAL MICROSCOPES
- > TEMPORAL BONE LAB

# **ENT**