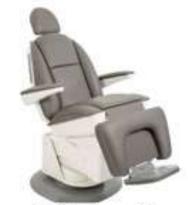

## **ENT Temporal Bone Lab**

**ENT Full Motorized Patient Chair** 

10-degree Trendelenburg function

3-button programmable memory setting

Lift, recline and tilt functions