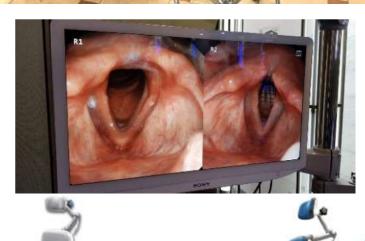

# **ENT**

Nasopharyngolaryngoscopes Adult/Pediatric

## > Rigid Scopes, Cameras

> LED Head light