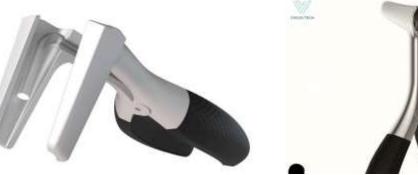

## > LED Nasal Speculum

- > SURGICAL NAVIGATION SYSTEM
- > ADVANCED RADIO FREQUENCY
- > RIGID, FLEXIBLE SCOPES
- > SURGICAL INSTRUMENTS
- **ENT DISPOSABLES**
- > MIDDLE EAR IMPLANTS
- > SURGICAL DRAPES
- > ENT SURGICAL MICROSCOPES
- > TEMPORAL BONE LAB