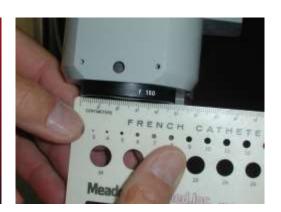

## **♣** ENT

- FULL ENT EXAMINATION UNIT
- > SURGICAL NAVIGATION SYSTEM
- > ADVANCED RADIO FREQUENCY
- > RIGID, FLEXIBLE SCOPES
- > SURGICAL INSTRUMENTS
- **ENT DISPOSABLES**
- > MIDDLE EAR IMPLANTS
- > SURGICAL DRAPES
- > ENT SURGICAL MICROSCOPES
- > TEMPORAL BONE LAB

# **ENT**