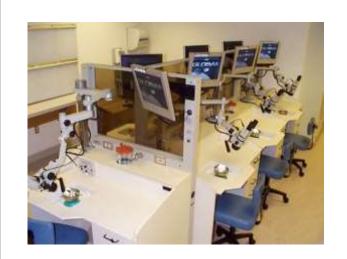

## **♣** ENT

- FULL ENT EXAMINATION UNIT
- > SURGICAL NAVIGATION SYSTEM
- > ADVANCED RADIO FREQUENCY
- > RIGID, FLEXIBLE SCOPES
- > SURGICAL INSTRUMENTS
- **ENT DISPOSABLES**
- > MIDDLE EAR IMPLANTS
- > SURGICAL DRAPES
- > ENT SURGICAL MICROSCOPES
- > TEMPORAL BONE LAB

# **ENT**

## **ENT Temporal Bone Lab**

**ENT Full Motorized Patient Chair** 

10-degree Trendelenburg function

3-button programmable memory setting

Lift, recline and tilt functions