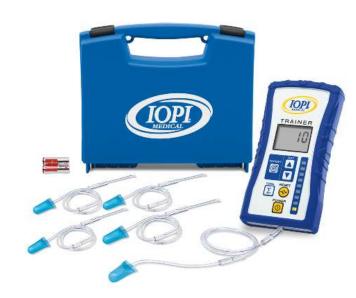

# **Communication Devices**

> Iowa Oral Performance Instrument

**Objectively Measure Pressure** 

TONGUE

LIP

> Assistive Communication Devices