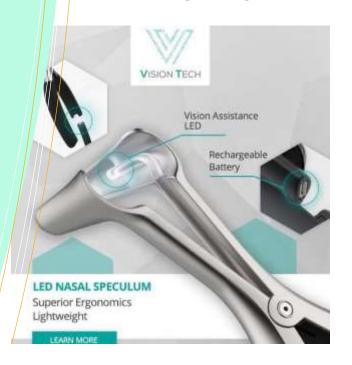

## > LED Nasal Speculum

- > SURGICAL NAVIGATION SYSTEM
- > ADVANCED RADIO FREQUENCY
- > RIGID, FLEXIBLE SCOPES
- > SURGICAL INSTRUMENTS
- **ENT DISPOSABLES**
- > MIDDLE EAR IMPLANTS
- > SURGICAL DRAPES
- > ENT SURGICAL MICROSCOPES
- > TEMPORAL BONE LAB