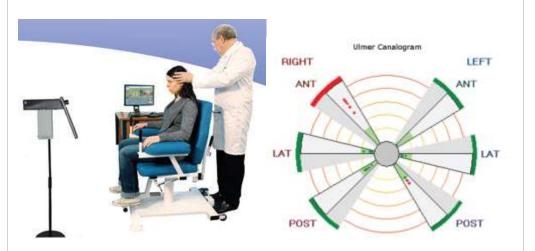

# Audiology, Vestibular & Balance

IPad Wireless Video Nystagmograpgy VNG (WNS)

> VNG & Rotatory chair

Vestibular Vibrator

SYNAPSYS

> VHIT (Head impulse test semicircular canals

Balance System – Postugraphy (Static & Dynamic)

# Audiology, Vestibular & Balance

Vestibular Disorders – Treatment

**Prof: John Epley, MD, Neurotologist** 

- **♣** Speech & Swallowing Disorders
  - > HD STROBOSCOPY
  - > DIGITAL SWALLOWING
  - > Keymoghraphy
  - Video Rhino laryngoscope chip on tip