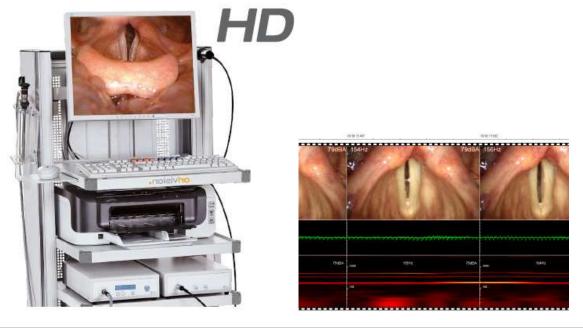

# **Speech & Swallowing Disorders**

> HD Stroboscope

Video Rhino laryngoscope chip on tip

Swallowing System

orlvision.
Innovative medical solutions

Keymoghraphy