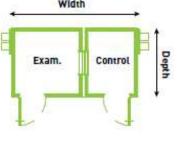

## Sound Proof Cabinet

- Panel inner surface typically perforated
- Roof apron
- Corner joiner
- IAC Noise-lock® acoustic window
- IAC 'H' panel joiner
- Isolation rail
- Floor panel
- IAC Noise-lock® acoustic door
- 9 Floor channel
- Side wall roof channel