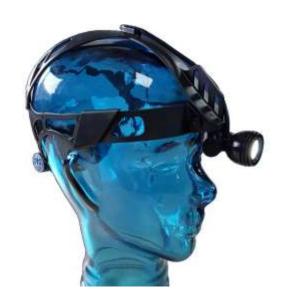

wallowing Disorders Tools**



**Electrotherapy and sEMG Biofeedback System for Swallowing Disorders** 



- GLOBAL
- ♣ Electrotherapy and sEMG Biofeedback System for Swallowing Disorders
- Expiratory Muscle Strength Training (EMST)
- **♣** The Breather
- **♣** Speech & Swallowing Tools



**KAPITEX®** 

Airway Intelligence

Expiratory Muscle Strength Training (EMST)



> The Breather





> Speech & Swallowing Tools











## **♣** ENT

- FULL ENT EXAMINATION UNIT
- > SURGICAL NAVIGATION SYSTEM
- > ADVANCED RADIO FREQUENCY
- > RIGID, FLEXIBLE SCOPES
- > SURGICAL INSTRUMENTS
- **ENT DISPOSABLES**
- > MIDDLE EAR IMPLANTS
- > SURGICAL DRAPES
- > ENT SURGICAL MICROSCOPES
- > TEMPORAL BONE LAB



# **ENT**



Nasopharyngolaryngoscopes Adult/Pediatric



## > Rigid Scopes, Cameras













> LED Head light

















## **4** ENT

- FULL ENT EXAMINATION UNIT
- > SURGICAL NAVIGATION SYSTEM
- > ADVANCED RADIO FREQUENCY
- > RIGID, FLEXIBLE SCOPES
- > SURGICAL INSTRUMENTS
- **ENT DISPOSABLES**
- > MIDDLE EAR IMPLANTS
- > SURGICAL DRAPES
- > ENT SURGICAL MICROSCOPES
- > TEMPORAL BONE LAB



# **ENT**

## > OR Equipment drapes









- > ENT Disposables, Ventilation tubes, Nasal pack, Nasal splint, Middle Ear Prosthesis
- SPL Stapedioplasty , Stapedectomy and Stapedotomy prostheses
- > TPL Tympanoplasty, TAP Total Audio Prostheses, PAP Partial Audio Prostheses

















## **♣** ENT

- FULL ENT EXAMINATION UNIT
- > SURGICAL NAVIGATION SYSTEM
- > ADVANCED RADIO FREQUENCY
- > RIGID, FLEXIBLE SCOPES
- > SURGICAL INSTRUMENTS
- **ENT DISPOSABLES**
- > MIDDLE EAR IMPL