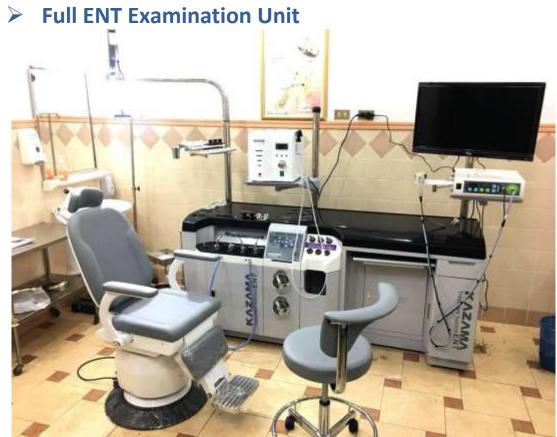

## **♣** ENT

- > FULL ENT EXAMINATION UNIT
- > SURGICAL NAVIGATION SYSTEM
- ADVANCED RADIO FREQUENCY
- > RIGID, FLEXIBLE SCOPES
- SURGICAL INSTRUMENTS
- > ENT DISPOSABLES
- MIDDLE EAR IMPLANTS
- SURGICAL DRAPES
- > ENT SURGICAL MICROSCOPES
- > TEMPORAL BONE LAB