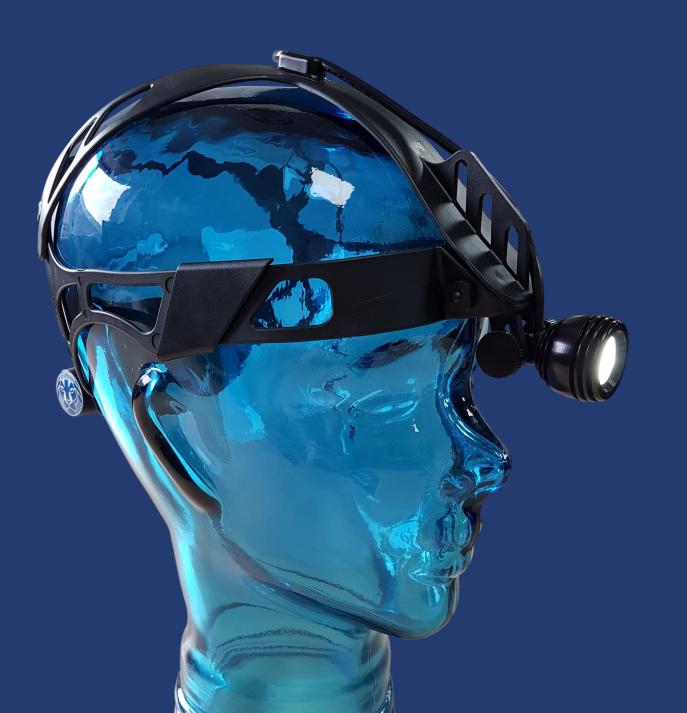

### **LED Headlight**

# LIGHTER AND BRIGHTER

Our new headlight is an anatomically designed, single fit device that provides wireless high intensity LED light with unparalleled battery life. This is further enhanced by a quick release power pack change feature which provides near continuous use.

## ANATOMICALLY DESIGNED for a Perfect Fit

#### **FEATURES**

- $\Rightarrow$  Specific sizing to fit any head
- $\Rightarrow$  Wireless
- ⇒ LED power pack level indicator
- $\Rightarrow$  Ultra lightweight (200 grams with battery and lamp)
- ⇒ Integral mount for optional GoPro camera