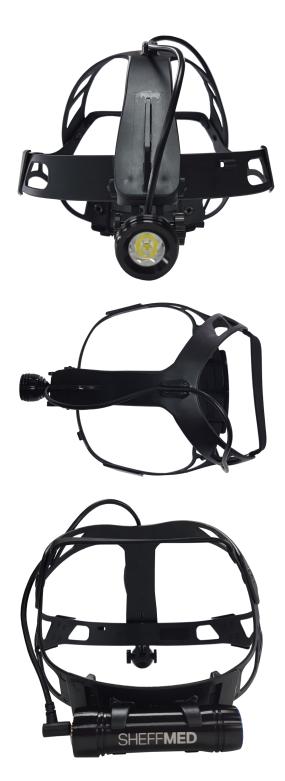

### **LED Headlight**

# LIGHTER AND BRIGHTER

Our new headlight is an anatomically designed, single fit device that provides wireless high intensity LED light with unparalleled battery life. This is further enhanced by a quick release power pack change feature which provides near continuous use.

#### **FEATURES**

- $\Rightarrow$  Specific sizing to fit any head
- $\Rightarrow$  Wireless
- ⇒ LED power pack level indicator
- $\Rightarrow$  Ultra lightweight (200 grams with battery and lamp)
- ⇒ Integral mount for optional GoPro camera